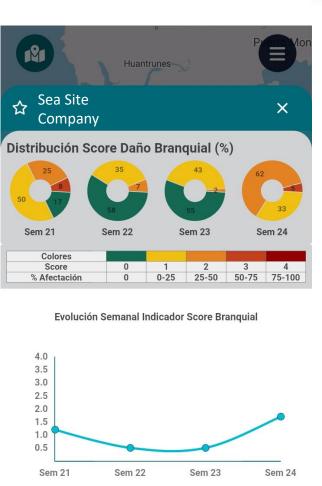

| Mild damaged  | Mild damaged    | Damaged and shortened filaments | Severely damaged and shortened filaments |
|                     |                |               |                 |                                 |                                          |

#### How to determine Score 4







# GILL STATUS

#### **Data base**





<sup>\*</sup> Semana 1-2023 se recibió información de 5 empresas.

#### Weekly gill score distribution



Los Lagos district, Atlantic salmon. Year 2023



#### Weekly gill score distribution



Aysen district, Atlantic salmon. Year 2023



#### Weekly gill score distribution



Magallanes district, Atlantic salmon. Year 2023



#### **AGD** prevalence

#### AQUABENCH Análisis & Asesorías

#### Atlantic salmon. Year 2023



### **Smartphone App**











# Average weight versus gill score By district





#### Gill score evolution by company

Los Lagos and Aysen district, year 2023





#### Gill score evolution by company (Zoom)

AQUABENCH Análisis & Asesorías

Los Lagos and Aysen district, year 2023



#### Hydrogen peroxide use for gill treatments







#### **Conclusions**

- Effective standardization of gill score
- Training and visits to maintain data quality
- Continually technical meeting between the companies to share good practices.
- 2023 good gill Health status
- Challenges
  - Standardization of treatment evaluation
  - Stadistical analyses to determine risk and preventive variables
    - Oxygen
    - Net cleaning / antifouling practices
    - Functional diets
  - Sharing online environmental data



#### **ACKNOWLEDGMENT