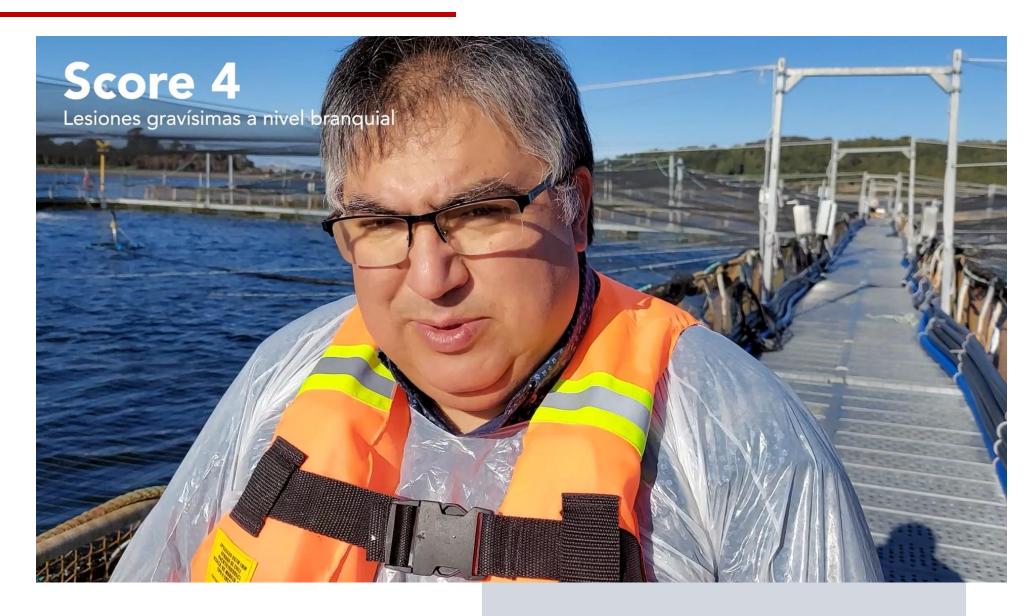

----|
| % Affected area     | 0%             | Less tan 25%  | Between25 y 50% | Between 50 y 75%                | Greater than75%                          |
| Description<br>Gill | Healthy Red    | slightly pale | Slightly pale   | Severely pale                   | Very severeely pale                      |
| Whitish bulbs       | No alterations | mild          | Moderate        | Abundant                        | Many                                     |
| Arches and lamellae | Integrity      | Mild damaged  | Mild damaged    | Damaged and shortened filaments | Severely damaged and shortened filaments |
|                     |                |               |                 |                                 |                                          |

#### How to determine Score 4







# GILL STATUS

#### **Data base**





<sup>\*</sup> Semana 1-2023 se recibió información de 5 empresas.

#### Weekly gill score distribution



Los Lagos district, Atlantic salmon. Year 2023



#### Weekly gill score distribution



Aysen district, Atlantic salmon. Year 2023



#### Weekly gill score distribution



Magallanes district, Atlantic salmon. Year 2023



#### **AGD** prevalence

#### AQUABENCH Análisis & Asesorías

#### Atlantic salmon. Year 2023



### **Smartphone App**











# Average weight versus gill score By district





#### Gill score evolution by company

Los Lagos and Aysen district, year 2023





#### Gill score evolution by company (Zoom)

AQUABENCH Análisis & Asesorías

Los Lagos and Aysen district, year 2023



#### Hydrogen peroxide use for gill trea