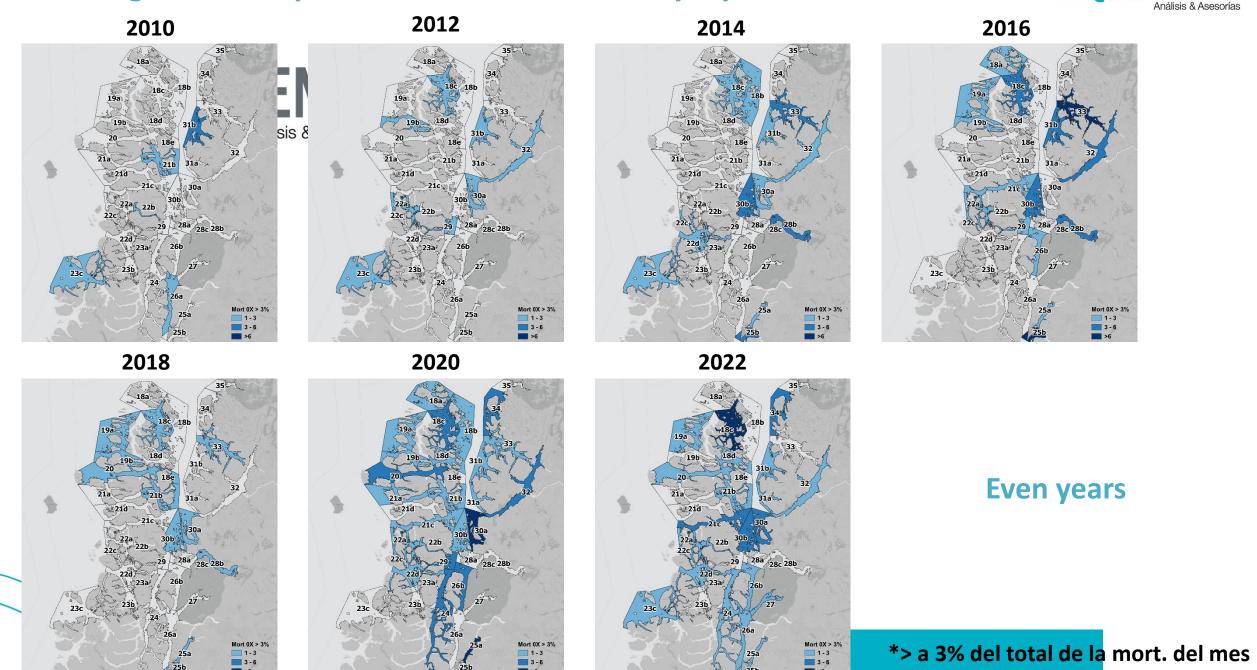

#### Low oxigen mortality. Month with >3%\* mortality. Los Lagos District

\*> a 3% del total de la mort. del mes