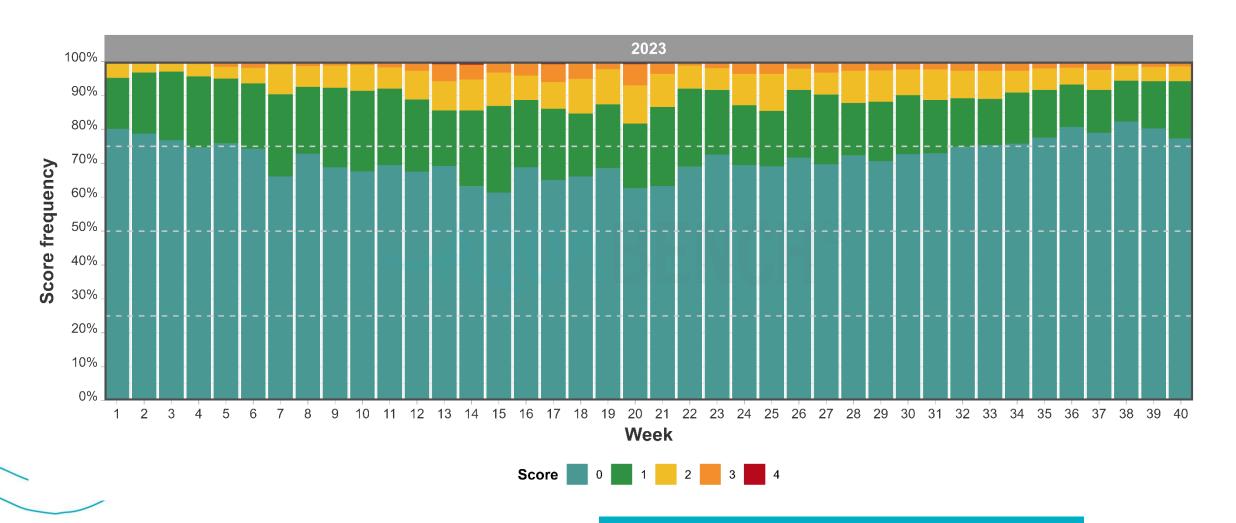

| slightly pale | Slightly pale   | Severely pale                   | Very severeely pale                      |
| Whitish bulbs       | No alterations | mild          | Moderate        | Abundant                        | Many                                     |
| Arches and lamellae | Integrity      | Mild damaged  | Mild damaged    | Damaged and shortened filaments | Severely damaged and shortened filaments |
|                     |                |               |                 |                                 |                                          |

#### How to determine Score 4







# GILL STATUS

#### **Data base**





<sup>\*</sup> Semana 1-2023 se recibió información de 5 empresas.

#### Weekly gill score distribution



Los Lagos district, Atlantic salmon. Year 2023



#### Weekly gill score distribution



Aysen district, Atlantic salmon. Year 2023



#### Weekly gill score distribution



Magallanes district, Atlantic salmon. Year 2023



#### **AGD** prevalence

#### AQUABENCH Análisis & Asesorías

#### Atlantic salmon. Year 2023



### **Smartphone App**











# Average weight versus gill score By district





#### Gill score evolution by company

Los Lagos and Aysen district, year 2023





#### Gill score evolution by company (Zoom)

AQUABENCH Análisis & Asesorías

Los Lagos and Aysen district, year 2023



#### Hydrogen peroxide use for gill treatments







#### **Conclusions**

- Effective standardization of gill score
- Training and visits to maintain data quality
- Continually technical meeting between the companies to share good prac