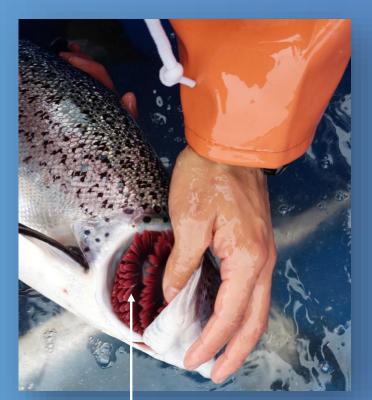

# How to determine the Score

Observe the first and second gill arches of both flanks

Flank with the most damage reported

### How to determine the Score

| Score               | 0<br>Normal    | 1<br>Mild     | 2<br>Moderate   | 3<br>Serius                     | 4<br>Severe                              |
|---------------------|----------------|---------------|-----------------|---------------------------------|------------------------------------------|
| % Affected area     | 0%             | Less tan 25%  | Between25 y 50% | Between 50 y 75%                | Greater than75%                          |
| Description<br>Gill | Healthy Red    | slightly pale | Slightly pale   | Severely pale                   | Very severeely pale                      |
| Whitish bulbs       | No alterations | mild          | Moderate        | Abundant                        | Many                                     |
| Arches and lamellae | Integrity      | Mild damaged  | Mild damaged    | Damaged and shortened filaments | Severely damaged and shortened filaments |
|                     |                |               |                 |                                 |                                          |