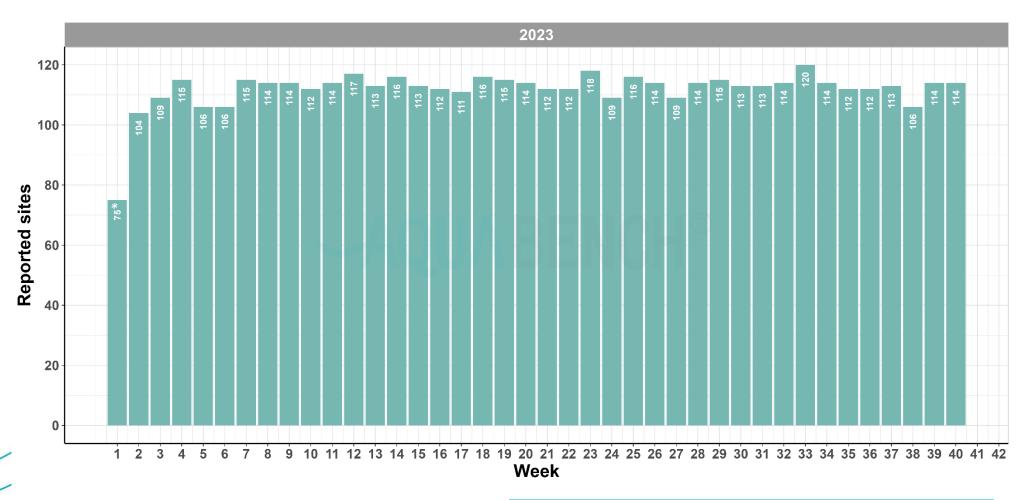

#### Weekly gill score distribution

Los Lagos district, Atlantic salmon. Year 2023