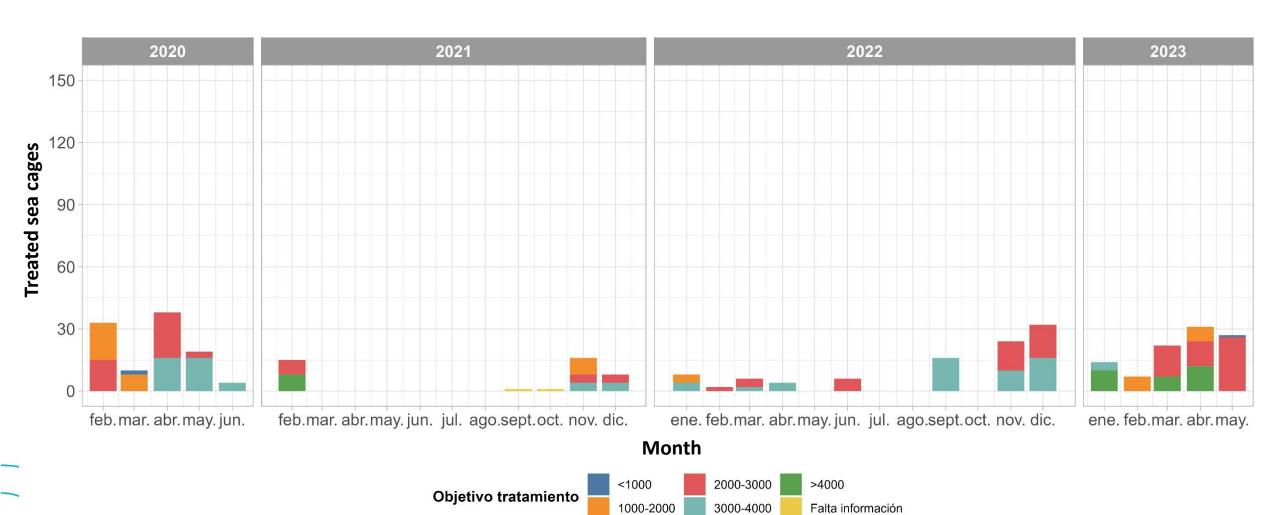

STATUS

#### **Data base**





<sup>\*</sup> Semana 1-2023 se recibió información de 5 empresas.

#### Weekly gill score distribution



Los Lagos district, Atlantic salmon. Year 2023



#### Weekly gill score distribution



Aysen district, Atlantic salmon. Year 2023



#### Weekly gill score distribution



Magallanes district, Atlantic salmon. Year 2023



#### **AGD** prevalence

#### AQUABENCH Análisis & Asesorías

#### Atlantic salmon. Year 2023



### **Smartphone App**











# Average weight versus gill score By district





#### Gill score evolution by company

Los Lagos and Aysen district, year 2023





#### Gill score evolution by company (Zoom)

AQUABENCH Análisis & Asesorías

Los Lagos and Aysen district, year 2023



#### Hydrogen peroxide use for gill treatments







#### **Conclusions**

- Effective standardization of gill score
- Training and visits to maintain data quality
- Continually technical meeting between the companies to share good practices.
- 2023 good gill Health status
- Challenges
  - Standardization of treatment evaluation
  - Stadistical analyses to determine risk and preventive variables
    - Oxygen
    - Net cleaning / antifouling practices
    - Functional diets
  - Sharing online environmental data



#### **ACKNOWLEDGMENT**