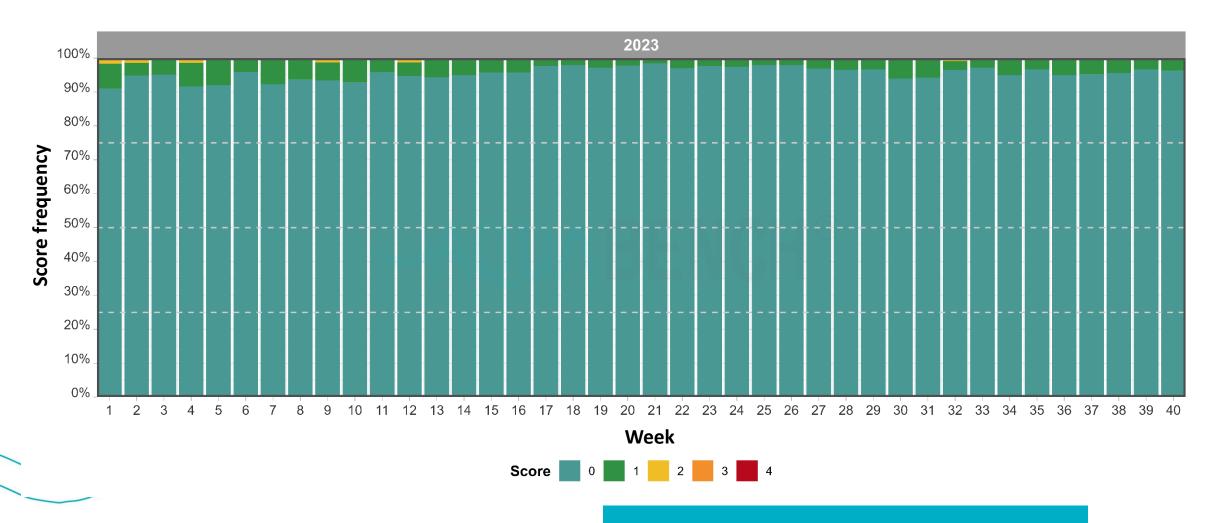

#### Weekly gill score distribution

Los Lagos district, Atlantic salmon. Year 2023

#### Atlantic salmon. Year 2023