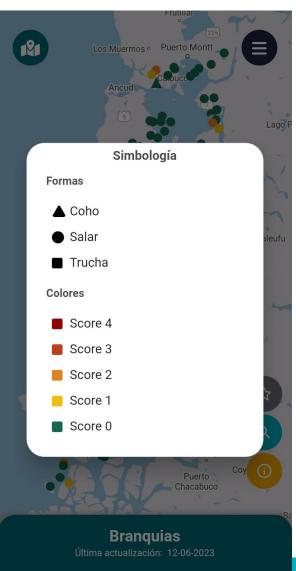

### **Smartphone App**

### How to determine the Score

| Score               | 0<br>Normal    | 1<br>Mild     | 2<br>Moderate   | 3<br>Serius                     | 4<br>Severe                              |
|---------------------|----------------|---------------|-----------------|---------------------------------|------------------------------------------|
| % Affected area     | 0%             | Less tan 25%  | Between25 y 50% | Between 50 y 75%                | Greater than75%                          |
| Description<br>Gill | Healthy Red    | slightly pale | Slightly pale   | Severely pale                   | Very severeely pale                      |
| Whitish bulbs       | No alterations | mild          | Moderate        | Abundant                        | Many                                     |
| Arches and lamellae | Integrity      | Mild damaged  | Mild damaged    | Damaged and shortened filaments | Severely damaged and shortened filaments |
|                     |                |               |                 |                                 |                                          |