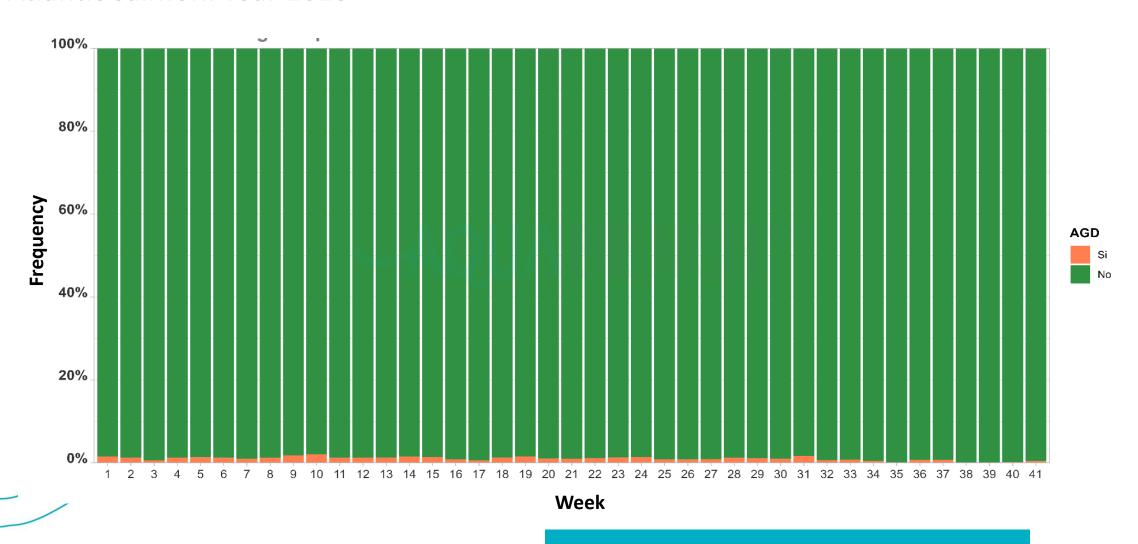

s and lamellae | Integrity      | Mild damaged  | Mild damaged    | Damaged and shortened filaments | Severely damaged and shortened filaments |
|                     |                |               |                 |                                 |                                          |

#### How to determine Score 4







# GILL STATUS

#### **Data base**





<sup>\*</sup> Semana 1-2023 se recibió información de 5 empresas.

#### Weekly gill score distribution



Los Lagos district, Atlantic salmon. Year 2023



#### Weekly gill score distribution



Aysen district, Atlantic salmon. Year 2023



#### Weekly gill score distribution



Magallanes district, Atlantic salmon. Year 2023



#### **AGD** prevalence

#### AQUABENCH Análisis & Asesorías

#### Atlantic salmon. Year 2023



### **Smartphone App**











# Average weight versus gill score By district





#### Gill score evolution by company

Los Lagos and Aysen district, year 2023





#### Gill score evolution by company (Zoom)

AQUABENCH Análisis & Asesorías

Los Lagos and Aysen district, year 2023



#### Hydrogen peroxide use for gill treatments







#### **Conclusions**

- Effective standardization of gill score
- Training and visits to maintain data quality
- Continually technical meeting between the companies to share good practices.
- 2023 good gill Health status
- Challenges
  - Standardization of treatment evaluation
  - Stadistical analyses to determine risk and preventive variables
    - Oxygen
    - Net cleaning / antifouling practices
    - Functional diets
  - Sharing online environment