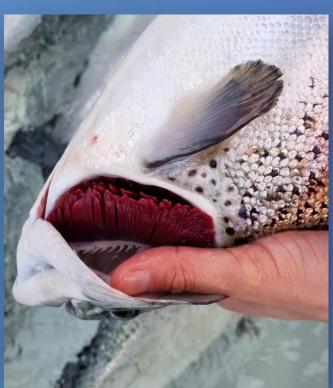

# How to determine the Score

Observe the first and second gill arches of both flanks

Flank with the most damage reported

### How to determine the Score

| Score               | 0<br>Normal    | 1<br>Mild     | 2<br>Moderate   | 3<br>Serius                     | 4<br>Severe                              |
|---------------------|----------------|---------------|-----------------|---------------------------------|------------------------------------------|
| % Affected area     | 0%             | Less tan 25%  | Between25 y 50% | Between 50 y 75%                | Greater than75%                          |
| Description<br>Gill | Healthy Red    | slightly pale | Slightly pale   | Severely pale                   | Very severeely pale                      |
| Whitish bulbs       | No alterations | mild          | Moderate        | Abundant                        | Many                                     |
| Arches and lamellae | Integrity      | Mild damaged  | Mild damaged    | Damaged and shortened filaments | Severely damaged and shortened filaments |
|                     |                |               |                 |                                 |                                          |