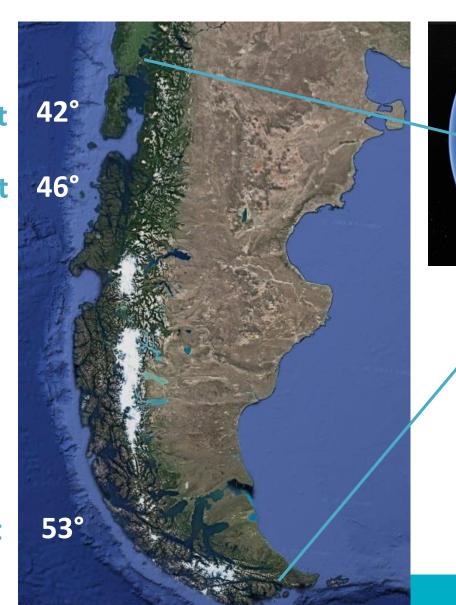

#### GILL PROJECT CHILE

Gill Health Initiative Meeting 2023 Oslo, october 2023



#### Companies working together.....















# Agenda



Gill standard and training

→ Gill score status in Chile

Conclusions







|                          | Representativity | N° Companies |
|--------------------------|------------------|--------------|
| Salmobench®              | 100%             | 18           |
| Sea Lice                 | 90%              | 14           |
| Piscirickettsia salmonis | 83%              | 12           |
| Melanosis                | 63%              | 9            |
| Gill Health              | 54%              | 6            |
| Sustainability           | 40%              | 5            |



# Salmon production



**Los Lagos district** 

**Aysen district** 









#### Historical gill related mortality causes



Atlantic salmon, 2018 - 2023



#### Low oxigen mortality. Month with >3%\* mortality. Los Lagos District





\*> a 3% del total de la mort. del mes

#### Low oxigen mortality. Month with >3%\* mortality. Aysén District





#### Low oxigen mortality. Month with >3%\* mortality. Magallanes District







# Project timeline





# GILL SCORE ONLINE TRAINING

—— July 2023

# Sampling



The cages to be sampled are the same as for weekly Sea Lice

10 fish x 6 cage, total 60 fish

Sampling without food



# How to determine the Score









Observe the first and second gill arches of both flanks

Flank with the most damage reported

### How to determine the Score



| Score               | 0<br>Normal    | 1<br>Mild     | 2<br>Modera