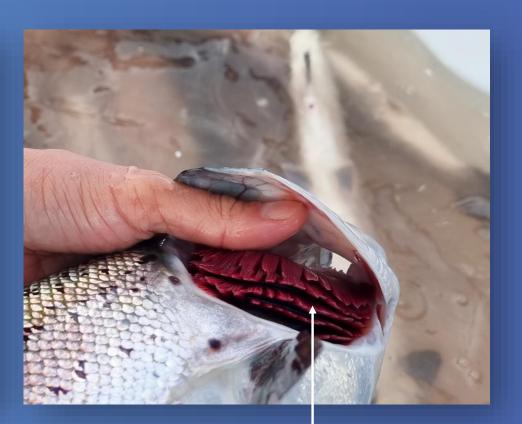

# How to determine the Score

Observe the first and second gill arches of both flanks

Flank with the most damage reported

### How to determine the Score

| Score               | 0<br>Normal    | 1<br>Mild     | 2<br>Moderate   | 3<br>Serius                     | 4<br>Severe                              |
|---------------------|----------------|---------------|-----------------|---------------------------------|------------------------------------------|
| % Affected area     | 0%             | Less tan 25%  | Between25 y 50% | Between 50 y 75%                | Greater than75%                          |
| Description<br>Gill | Healthy Red    | slightly pale | Slightly pale   | Severely pale                   | Very severeely pale                      |
| Whitish bulbs       | No alterations | mild          | Moderate        | Abundant                        | Many                                     |
| Arches and lamellae | Integrity      | Mild damaged  | Mild damaged    | Damaged and shortened filaments | Severely damaged and shortened filaments |
|                     |                |               |                 |                                 |                                          |