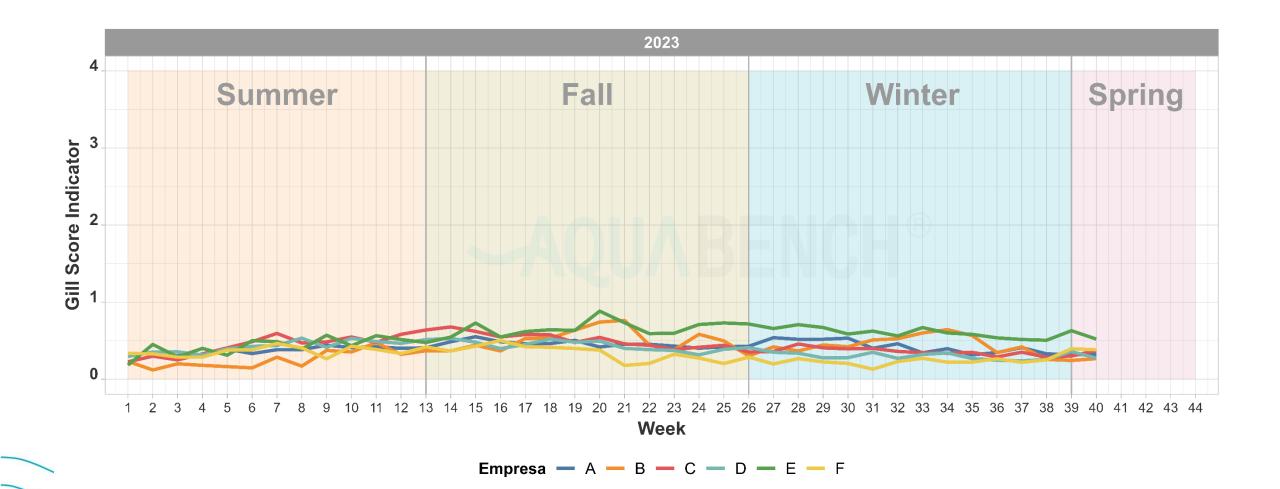

|               |                 |                                 |                                          |

#### How to determine Score 4







# GILL STATUS

#### **Data base**





<sup>\*</sup> Semana 1-2023 se recibió información de 5 empresas.

#### Weekly gill score distribution



Los Lagos district, Atlantic salmon. Year 2023



#### Weekly gill score distribution



Aysen district, Atlantic salmon. Year 2023



#### Weekly gill score distribution



Magallanes district, Atlantic salmon. Year 2023



#### **AGD** prevalence

#### AQUABENCH Análisis & Asesorías

#### Atlantic salmon. Year 2023



### **Smartphone App**











# Average weight versus gill score By district





#### Gill score evolution by company

Los Lagos and Aysen district, year 2023





#### Gill score evolution by company (Zoom)

AQUABENCH Análisis & Asesorías

Los Lagos and Aysen district, year 2023



#### Hydrogen peroxide use for gill treatments







#### **Conclusions**

- Effective standardization of gill score
- Training and visits to maintain data quality
- Continually technical meeting between the companies to share good practices.
- 2023 good gill Health status
- Challenges
  - Standardization of treatment evaluation
  - Stadistical analyses to determine risk and preventive variables
    - Oxygen
    - Net cleaning / antifouling practices
    - Functional diets
  - Sharing online environmental data



#### **ACKNOWLEDGMENT**