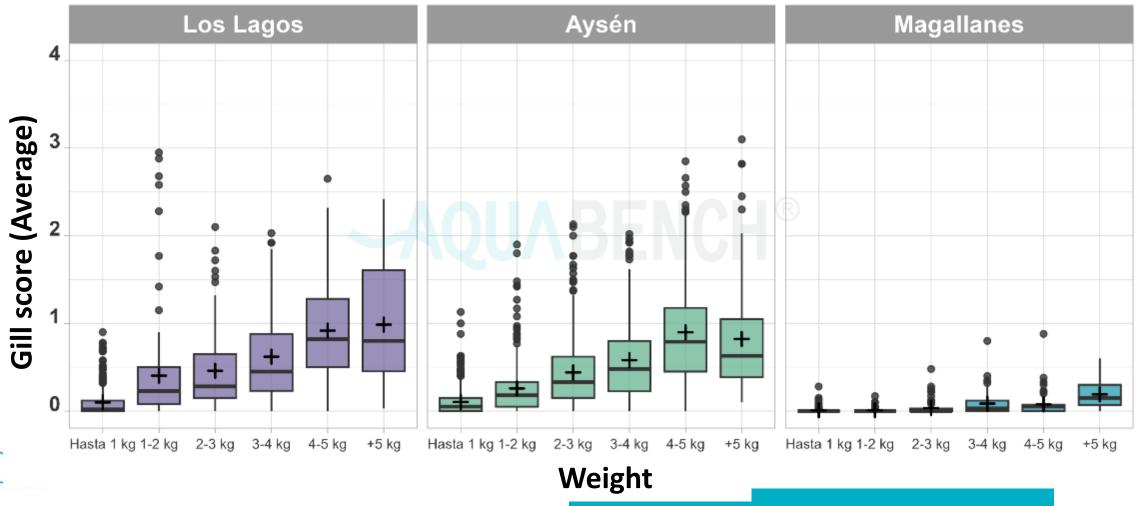

ned filaments | Severely damaged and shortened filaments |
|                     |                |               |                 |                                 |                                          |

#### How to determine Score 4







# GILL STATUS

#### **Data base**





<sup>\*</sup> Semana 1-2023 se recibió información de 5 empresas.

#### Weekly gill score distribution



Los Lagos district, Atlantic salmon. Year 2023



#### Weekly gill score distribution



Aysen district, Atlantic salmon. Year 2023



#### Weekly gill score distribution



Magallanes district, Atlantic salmon. Year 2023



#### **AGD** prevalence

#### AQUABENCH Análisis & Asesorías

#### Atlantic salmon. Year 2023



### **Smartphone App**











# Average weight versus gill score By district





#### Gill score evolution by company

Los Lagos and Aysen district, year 2023





#### Gill score evolution by company (Zoom)

AQUABENCH Análisis & Asesorías

Los Lagos and Aysen district, year 2023



#### Hydrogen peroxide use for gill treatments







#### **Conclusions**

- Effective standardization of gill score
- Training and visits to maintain data quality
- Continually technical meeting between the companies to share good practices.
- 2023 good gill Health status
- Challenges
  - Standardization of treatment evaluation
  - Stadistical analyses to determine risk and preventive variables
    - Oxygen
    - Net cleaning / antifouling practices
    - Functional diets
  - Sharing online environmental data



#### **ACKNOWLEDGMENT**