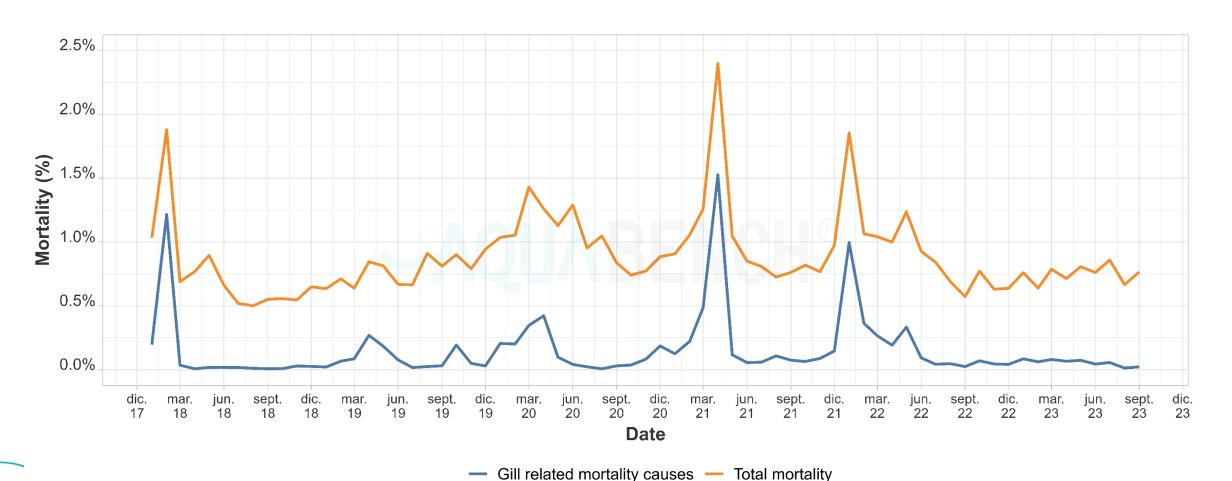

Companies working together.....















# Agenda



Gill standard and training

→ Gill score status in Chile

Conclusions







|                          | Representativity | N° Companies |
|--------------------------|------------------|--------------|
| Salmobench®              | 100%             | 18           |
| Sea Lice                 | 90%              | 14           |
| Piscirickettsia salmonis | 83%              | 12           |
| Melanosis                | 63%              | 9            |
| Gill Health              | 54%              | 6            |
| Sustainability           | 40%              | 5            |



# Salmon production



**Los Lagos district** 

**Aysen district** 









#### Historical gill related mortality causes



Atlantic salmon, 2018 - 2023



#### Low oxigen mortality. Month with >3%\* mortality. Los Lagos District





\*> a 3% del total de la mort. del mes

#### Low oxigen mortality. Month with >3%\* mortality. Aysén District





#### Low oxigen mortality. Month with >3%\* mortality. Magallanes District







# Project timeline





# GILL SCORE ONLINE TRAINING

—— July 2023

# Sampling



The cages to be sampled are the same as for weekly Sea Lice

10 fish x 6 cage, total 60 fish

Sampling without food



# How to determine the Score









Observe the first and second gill arches of both flanks

Flank with the most damage reported

### How to determine the Score



| Score               | 0<br>Normal    | 1<br>Mild     | 2<br>Moderate   | 3<br>Serius                     | 4<br>Severe                              |
|--