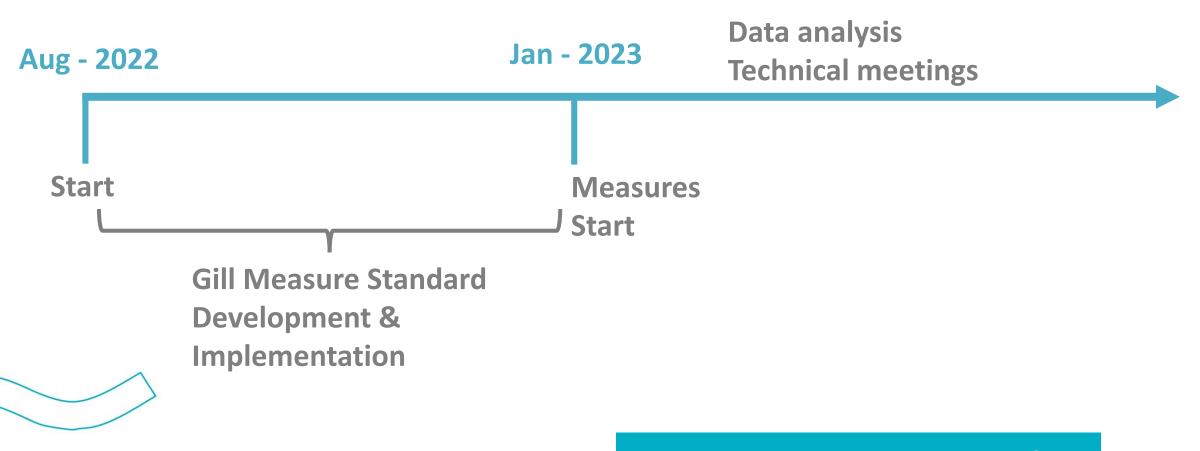

| 18           |
| Sea Lice                 | 90%              | 14           |
| Piscirickettsia salmonis | 83%              | 12           |
| Melanosis                | 63%              | 9            |
| Gill Health              | 54%              | 6            |
| Sustainability           | 40%              | 5            |



# Salmon production



**Los Lagos district** 

**Aysen district** 









#### Historical gill related mortality causes



Atlantic salmon, 2018 - 2023



#### Low oxigen mortality. Month with >3%\* mortality. Los Lagos District





\*> a 3% del total de la mort. del mes

#### Low oxigen mortality. Month with >3%\* mortality. Aysén District





#### Low oxigen mortality. Month with >3%\* mortality. Magallanes District







# Project timeline





# GILL SCORE ONLINE TRAINING

—— July 2023

# Sampling



The cages to be sampled are the same as for weekly Sea Lice

10 fish x 6 cage, total 60 fish

Sampling without food



# How to determine the Score









Observe the first and second gill arches of both flanks

Flank with the most damage reported

### How to determine the Score



| Score               | 0<br>Normal    | 1<br>Mild     | 2<br>Moderate   | 3<br>Serius                     | 4<br>Severe                              |
|---------------------|----------------|---------------|-----------------|---------------------------------|------------------------------------------|
| % Affected area     | 0%             | Less tan 25%  | Between25 y 50% | Between 50 y 75%                | Greater than75%