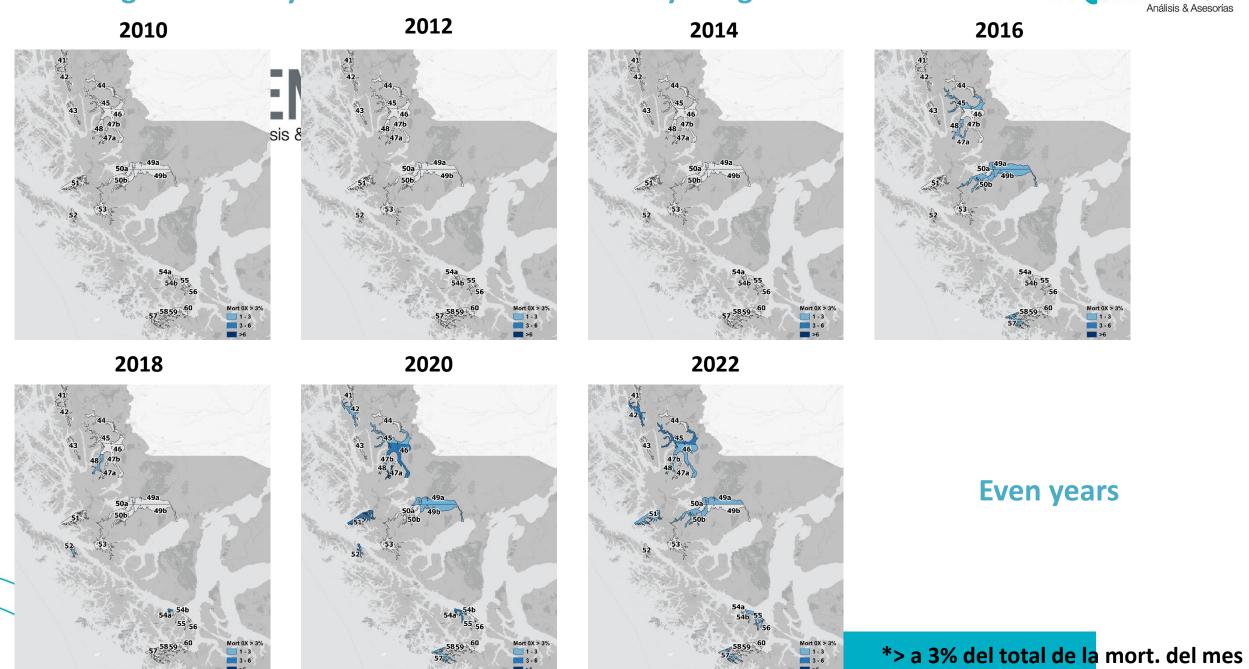

h®              | 100%             | 18           |
| Sea Lice                 | 90%              | 14           |
| Piscirickettsia salmonis | 83%              | 12           |
| Melanosis                | 63%              | 9            |
| Gill Health              | 54%              | 6            |
| Sustainability           | 40%              | 5            |



# Salmon production



**Los Lagos district** 

**Aysen district** 









#### Historical gill related mortality causes



Atlantic salmon, 2018 - 2023



#### Low oxigen mortality. Month with >3%\* mortality. Los Lagos District





\*> a 3% del total de la mort. del mes

#### Low oxigen mortality. Month with >3%\* mortality. Aysén District





#### Low oxigen mortality. Month with >3%\* mortality. Magallanes District







# Project timeline





# GILL SCORE ONLINE TRAINING

—— July 2023

# Sampling



The cages to be sampled are the same as for weekly Sea Lice

10 fish x 6 cage, total 60 fish

Sampling without food



# How to determine the Score









Observe the first and second gill arches of both flanks

Flank with the most damage reported

### How to determine the Score



| Score               | 0<br>Normal    | 1<br>Mild     | 2<br>Moderate   | 3<br>Serius                     | 4<br>Severe                              |
|---------------------|----------------|---------------|-----------------|---------------------------------|------------------------------------------|
| % Affected area     | 0%             | Less tan 25%  | Between25 y 50% | Between 50 y 75%                | Greater than75%