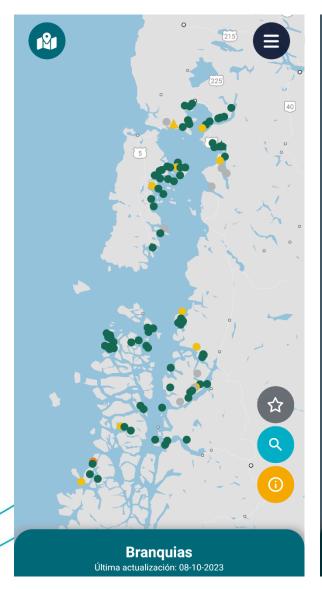

| Mild damaged  | Mild damaged    | Damaged and shortened filaments | Severely damaged and shortened filaments |
|                     |                |               |                 |                                 |                                          |

#### How to determine Score 4







# GILL STATUS

#### **Data base**





<sup>\*</sup> Semana 1-2023 se recibió información de 5 empresas.

#### Weekly gill score distribution



Los Lagos district, Atlantic salmon. Year 2023



#### Weekly gill score distribution



Aysen district, Atlantic salmon. Year 2023



#### Weekly gill score distribution



Magallanes district, Atlantic salmon. Year 2023



#### **AGD** prevalence

#### AQUABENCH Análisis & Asesorías

#### Atlantic salmon. Year 2023



### **Smartphone App**











# Average weight versus gill score By district





#### Gill score evolution by company

Los Lagos and Aysen district, year 2023





#### Gill score evolution by company (Zoom)

AQUABENCH Análisis & Asesorías

Los Lagos and Aysen district, year 2023



#### Hydrogen peroxide use for gill treatments







#### **Conclusions**

- Effective standardization of gill score
- Training and visits to maintain data quality
- Continually technical meeting between the companies to share good practices.
- 2023 good gill Health status
- Challenges
  - Standardization of treatment evaluation
  - Stadistical analyses to determine risk and preventive variables
    - Oxygen
    - Net cleaning / antifouling practices
    - Functional diets
  - Sharing online environmental data



#### **ACKNOWLEDG